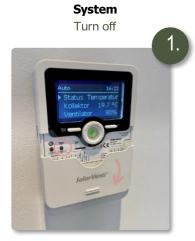

### Ventilation

The solar air collector system regulates automatically and is time- and sensor-controlle. Normally, there is no need for manual regulation. If you do switch off the system, please switch into Auto mode back on latest at your departure!

Slide the control flap down and press Ventilation icon 🛞

Choose desired fan speed of Select 0 – 100% on the dial  $\mathbf{Q}$ 

Press cofirm button twice  $\checkmark$ After about 60 minutes the previous value will be returned to