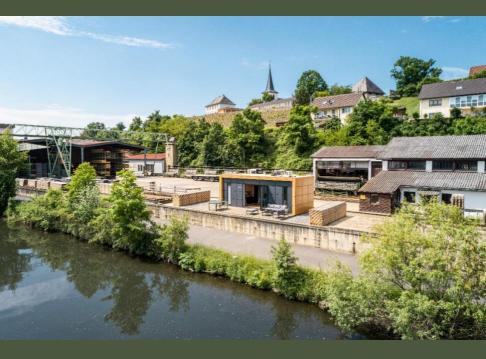

# Main Apartments Wipfeld Tiny House with sauna on the Main riverline

Information for your stay in the Tiny House Main Apartment

- \* Arrival & Departure
- \* Window Elements
- \* Furniture
- Light & Heating/Climate
- \* Ventilation (Solar Air Collector)
- \* Tips for the region
- \* Sauna