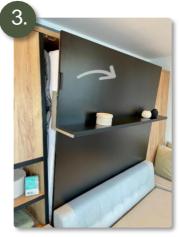

#### The second bed (left) does not open.

Move the table and cushions aside. Caution: The area in front of the sofa must be free!

Grasp the handle and pull the bed forward until you reach the loosen of the locking magnets.

Bed stops in this position. Now pull hard until bed opens

Caution: Bed now folds automatically to the ground

Loosen the straps of the bed linen. Ready!

To close, go through operations 3 to 5 backwards. Then press the bed into the wall unit.