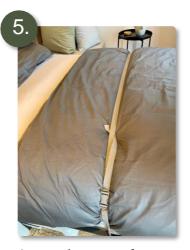

Bed stops in this position. Now pull hard until bed opens

Caution: Bed now folds automatically to the ground

Loosen the straps of the bed linen. Ready!

To close, go through operations 3 to 5 backwards. Then press the bed into the wall unit.