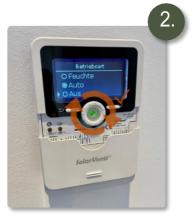

Slide the control flap down and press the Settings icon =>

Choose control mode "off" on the dial  $\Omega$  then press the confirm Button  $\checkmark$  once.

Save Select "Yes" using the dial ♥ Then press confirm button ✓ once. Attention: System remains off. Below you will find some useful tips, gastronomic recommendations and excursion destinations in the region.