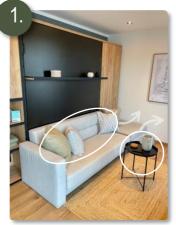

#### Furniture

#### The second bed (left) does not open.

Move the table and cushions aside. Caution: The area in front of the sofa must be free!

Grasp the handle and pull the bed forward until you reach the loosen of the locking magnets.