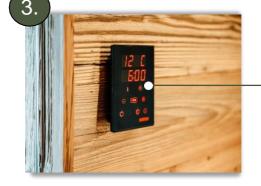

Press the power button O at the bottom left, then set the desired temperature  $\clubsuit$  and duration O. Click on the desired icon and then regulate with O or  $\boxdot$ .

At the bottom right are disposable slippers - just in case you forget yours.