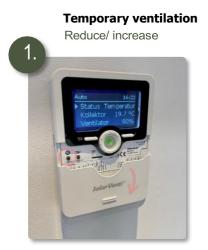

Slide the control flap down and press Ventilation icon 🛞

Choose desired fan speed of Select 0 – 100% on the dial  $\mathbf{Q}$ 

Press cofirm button twice  $\checkmark$ After about 60 minutes the previous value will be returned to