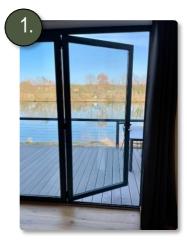

### Window Elements

Open Front Door

Slightly push the Window Element

Fold the latch upwards

Carefully push the Window Element on the door handle

Slide open the Window Element completely

Protect against gusts of wind with expander hook (you will find it in the cutlery drawer)

To close, go backwards through operations 1 through 6, please.