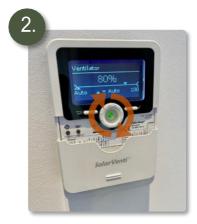

Slide the control flap down and press Ventilation icon 🛞

Choose desired fan speed of Select 0 – 100% on the dial  $\mathbf{Q}$ 

Press cofirm button twice  $\checkmark$ After about 60 minutes the previous value will be returned to

Slide the control flap down and press the Settings icon =>

Choose control mode "off" on the dial  $\Omega$  then press the confirm Button  $\checkmark$  once.

Save Select "Yes" using the dial ♥ Then press confirm button ✓ once. Attention: System remains off. Below you will find some useful tips, gastronomic recommendations and excursion destinations in the region.