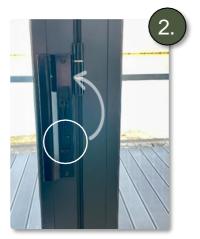

### Window Elements

Open Front Door

Slightly push the Window Element

Fold the latch upwards

Carefully push the Window Element on the door handle

Slide open the Window Element completely

Protect against gusts of wind with expander hook (you will find it in the cutlery drawer)

To close, go backwards through operations 1 through 6, please.