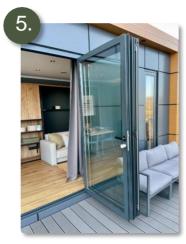

### Window Elements

Open Front Door

Slightly push the Window Element

Fold the latch upwards

Carefully push the Window Element on the door handle

Slide open the Window Element completely

Protect against gusts of wind with expander hook (you will find it in the cutlery drawer)

To close, go backwards through operations 1 through 6, please.