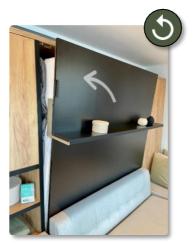

#### The second bed (left) does not open.

Move the table and cushions aside. Caution: The area in front of the sofa must be free!

Grasp the handle and pull the bed forward until you reach the loosen of the locking magnets.

Bed stops in this position. Now pull hard until bed opens

Caution: Bed now folds automatically to the ground

Loosen the straps of the bed linen. Ready!

To close, go through operations 3 to 5 backwards. Then press the bed into the wall unit.