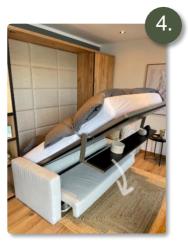

#### The second bed (left) does not open.

Move the table and cushions aside. Caution: The area in front of the sofa must be free!

Grasp the handle and pull the bed forward until you reach the loosen of the locking magnets.

Bed stops in this position. Now pull hard until bed opens

Caution: Bed now folds automatically to the ground

Loosen the straps of the bed linen. Ready!

To close, go through operations 3 to 5 backwards. Then press the bed into the wall unit.