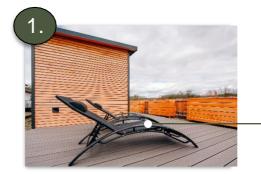

#### The **Sauna** needs about one hour to heat up.

For comfort, two sun loungers are provided.

Please put them away after use, as they could cause damage in windy conditions (to the right of the sauna).