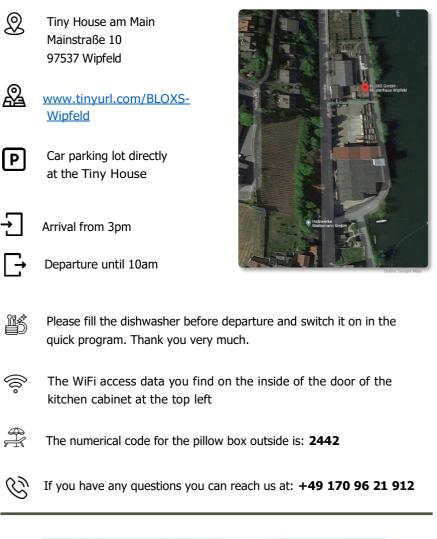

# Main Apartments Wipfeld Tiny House with sauna on the Main riverline



Information for your stay in the Tiny House Main Apartment

- \* Arrival & Departure
- \* Window Elements
- \* Furniture
- Light & Heating/Climate
- \* Ventilation (Solar Air Collector)
- \* Tips for the region
- \* Sauna

# Arrival & Departure





### Window Elements



Open Front Door



Slightly push the Window Element



Fold the latch upwards



Carefully push the Window Element on the door handle



Slide open the Window Element completely



Protect against gusts of wind with expander hook (you will find it in the cutlery drawer)

To close, go backwards through operations 1 through 6, please.

#### Furniture

#### The second bed (left) does not open.



Move the table and cushions aside. Caution: The area in front of the sofa must be free!



Grasp the handle and pull the bed forward until you reach the loosen of the locking magnets.



Bed stops in this position. Now pull hard until bed opens



Caution: Bed now folds automatically to the ground



Loosen the straps of the bed linen. Ready!



To close, go through operati