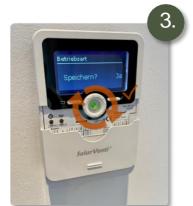

Slide the control flap down and press the Settings icon =>

Choose control mode "off" on the dial  $\Omega$  then press the confirm Button  $\checkmark$  once.

Save Select "Yes" using the dial ♥ Then press confirm button ✓ once. Attention: System remains off. Below you will find some useful tips, gastronomic recommendations and excursion destinations in the region.