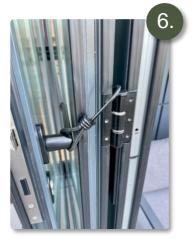

### Window Elements

Open Front Door

Slightly push the Window Element

Fold the latch upwards

Carefully push the Window Element on the door handle

Slide open the Window Element completely

Protect against gusts of wind with expander hook (you will find it in the cutlery drawer)

To close, go backwards through operations 1 through 6, please.