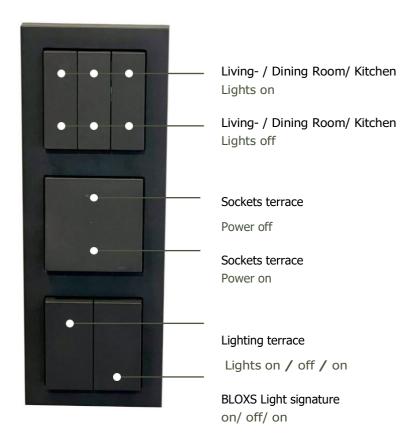

arefully push the Window Element on the door handle



Slide open the Window Element completely



Protect against gusts of wind with expander hook (you will find it in the cutlery drawer)

To close, go backwards through operations 1 through 6, please.

#### Furniture

#### The second bed (left) does not open.



Move the table and cushions aside. Caution: The area in front of the sofa must be free!



Grasp the handle and pull the bed forward until you reach the loosen of the locking magnets.



Bed stops in this position. Now pull hard until bed opens



Caution: Bed now folds automatically to the ground



Loosen the straps of the bed linen. Ready!



To close, go through operations 3 to 5 backwards. Then press the bed into the wall unit.

#### Light/ Heating & Climate

Light Switches



Heating/ Air Conditioning



### Ventilation

The solar air collector system regulates automatically and is time- and sensor-controlle. Normally, there is no need for manual regulation. If you do switch off the system, please switch into Auto mode back on latest at your departure!



Slide the control flap down and press Ventilation icon 🛞



Choose desired fan speed of Select 0 – 100% on the dial  $\mathbf{Q}$ 



Press cofirm button twice  $\checkmark$ After about 60 minutes the previous value will be returned to



Slide the control flap down and press the Settings icon =>



Choose control mode "off" on the dial  $\Omega$  then press the confirm Button  $\checkmark$  once.



Save Select "Yes" using the dial ♥ Then press confirm button ✓ once. Attention: System remains off. Below you