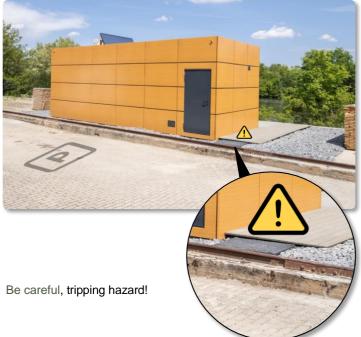

# Main Apartments Wipfeld Tiny House with sauna on the Main riverline



Information for your stay in the Tiny House Main Apartment

- \* Arrival & Departure
- \* Window Elements
- \* Furniture
- Light & Heating/Climate
- \* Ventilation (Solar Air Collector)
- \* Tips for the region
- \* Sauna

# Arrival & Departure





### Window Elements



Open Front Door



Slightly push the Window Element



Fold the latch upwards



Carefully push the Window Element on the door handle



Slide open the Window Element completely



Protect against gusts of wind with expander hook (you will find it in the cutlery drawer)

To close, go backwards through operations 1 through 6, please.

#### Furniture

#### The second bed (left) does not open.



Move the table and cushions aside. Caution: The area in front of the sofa must be free!



Grasp the handle and pull the bed forward until you reach the loosen of the locking magnets.



Bed stops in this position. Now pull hard until bed opens



Caution: Bed now folds automatically to the ground



Loosen the straps of the bed linen. Ready!



To close, go through operation