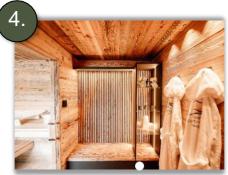

#### The **Sauna** needs about one hour to heat up.

For comfort, two sun loungers are provided.

Please put them away after use, as they could cause damage in windy conditions (to the right of the sauna).

Outdoor shower please use without shower gel/ shampoo.