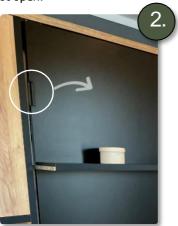

#### Furniture

#### The second bed (left) does not open.

Move the table and cushions aside. Caution: The area in front of the sofa must be free!

Grasp the handle and pull the bed forward until you reach the loosen of the locking magnets.