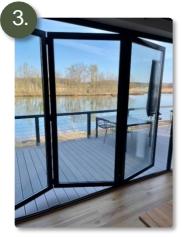

### Window Elements

Open Front Door

Slightly push the Window Element

Fold the latch upwards

Carefully push the Window Element on the door handle

Slide open the Window Element completely

Protect against gusts of wind with expander hook (you will find it in the cutlery drawer)

To close, go backwards through operations 1 through 6, please.