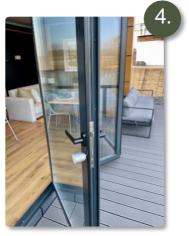

### Window Elements

Open Front Door

Slightly push the Window Element

Fold the latch upwards

Carefully push the Window Element on the door handle

Slide open the Window Element completely

Protect against gusts of wind with expander hook (you will find it in the cutlery drawer)

To close, go backwards through operations 1 through 6, please.